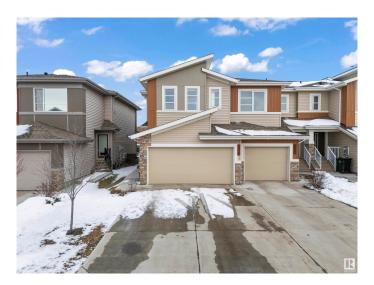

### \$445.000

3 Bedroom, 2.50 Bathroom, 1,542 sqft Single Family on 0.00 Acres

Cavanagh, Edmonton, AB

Located in the vibrant community of Cavanagh in SW Edmonton, this former Sterling Showhome is a beautifully maintained half-duplex offering 1,542 sq ft of thoughtfully designed living space. Built in 2020, it features 3 bedrooms, 2.5 bathrooms, and an open-concept main floor with stylish finishes, including vinyl plank and tile flooring. The upper level includes a convenient laundry room and a spacious primary suite with a 5-piece ensuite. The home also offers an unfinished basement for future development and a double attached garage. Situated on a west-facing lot and close to schools, shopping, and major roadways, this home blends comfort, quality, and location.

# **Community Information**

Address 3099 Checknita Way

Area Edmonton
Subdivision Cavanagh
City Edmonton
County ALBERTA

Province AB

Postal Code T6W 4E9