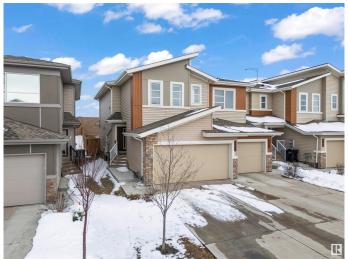

### \$445.000

3 Bedroom, 2.50 Bathroom, 1,542 sqft Single Family on 0.00 Acres

Cavanagh, Edmonton, AB

Located in the vibrant community of Cavanagh in SW Edmonton, this former Sterling Showhome is a beautifully maintained half-duplex offering 1,542 sq ft of thoughtfully designed living space. Built in 2020, it features 3 bedrooms, 2.5 bathrooms, and an open-concept main floor with stylish finishes, including vinyl plank and tile flooring. The upper level includes a convenient laundry room and a spacious primary suite with a 5-piece ensuite. The home also offers an unfinished basement for future development and a double attached garage. Situated on a west-facing lot and close to schools, shopping, and major roadways, this home blends comfort, quality, and location.

# **Community Information**

Address 3099 Checknita Way

Area Edmonton
Subdivision Cavanagh
City Edmonton
County ALBERTA

Province AB

Postal Code T6W 4E9