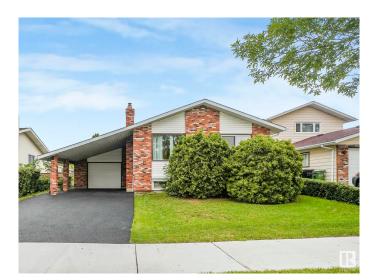

# \$417,000 - 16512 109 Street, Edmonton

MLS® #E4444073

## \$417,000

5 Bedroom, 2.50 Bathroom, 1,314 sqft Single Family on 0.00 Acres

Lorelei, Edmonton, AB

Immaculate home has been lovingly maintained over the years. Upgrades include, windows, furnace, HWT, kitchen cabinets, solid surface counters, Harwood Floors, carpet, insulation, appliances,new front deck, rubber topped driveway and the list goes on. this 1300+sq ft home has 5 bedrooms and 2.5 bathrooms, 2 fireplaces and a 3 season sunroom off the single attached garage and an oversized carport.