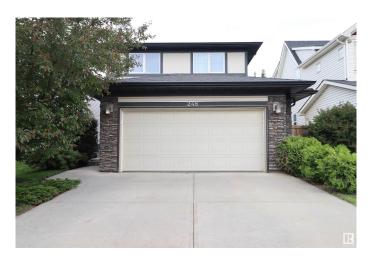

## \$529,000

5 Bedroom, 3.50 Bathroom, 1,619 sqft Single Family on 0.00 Acres

Secord, Edmonton, AB

Immediate possession available! This fully finished and air-conditioned 5 bedroom former showhome is ready for new owners. A well appointed kitchen opens up to the formal dining room and great room with brand new hardwood, a gas fireplace, and access to the huge rear deck and mature yard. All three bedrooms upstairs have walk in closets including the primary complete with a 5 piece ensuite. Two more bedrooms, a family room, full bath, and wet bar round out the professionally finshed basement. Very well maintained one owner home with a large backyard, plenty of on and off street parking, and a finished garage. Opportunity Knocks!

## **Amenities**

Amenities Bar, Ceiling 9 ft., Deck, Exterior Walls- 2"x6"

Parking Double Garage Attached

### **Exterior**

Exterior Wood, Vinyl

Exterior Features Flat Site, Golf Nearby, Playground Nearby, Schools, Shopping Nearby

Roof Asphalt Shingles

Construction Wood, Vinyl

Foundation Concrete Perimeter