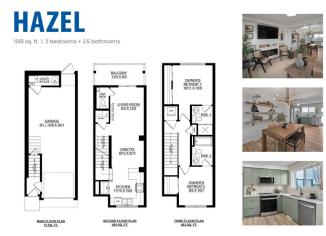

#### \$334.998

2 Bedroom, 2.50 Bathroom, 1,018 sqft Condo / Townhouse on 0.00 Acres

Cy Becker, Edmonton, AB

Welcome to Cy Becker Summit. This brand new style townhouse unit the "Hazel― Built by StreetSide Developments and is located in one of Edmonton's newest premier north East communities of Cy Becker. With almost 1,020 square Feet, it comes with front yard landscaping and a single over sized garage, this opportunity is perfect for a young family or young couple. Your main floor is complete with luxury Vinyl Plank flooring throughout the great room and the kitchen. The main entrance/ main floor has a good sized entry way. Highlighted in your new kitchen are upgraded cabinets, quartz counter tops and a tile back splash. The upper level has 2 bedrooms and 2 full bathrooms. \*\*\*Home is under construction and the photos are of the show home colors and finishing's may vary, this home is slated to be completed by early of 2026 \*\*\*

#### **Essential Information**

MLS® # E4444138 Price \$334,998

Bedrooms 2

Bathrooms 2.50

Full Baths 2 Half Baths 1 Square Footage 1,018
Acres 0.00
Year Built 2025

Type Condo / Townhouse

Sub-Type Townhouse
Style 2 Storey
Status Active