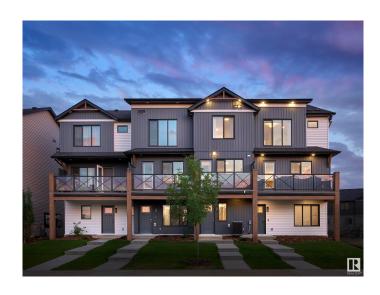

# \$334,998 - 95 1009 Cy Becker Road, Edmonton

MLS® #E4444138

#### \$334.998

2 Bedroom, 2.50 Bathroom, 1,018 sqft Condo / Townhouse on 0.00 Acres

Cy Becker, Edmonton, AB

Welcome to Cy Becker Summit. This brand new style townhouse unit the "Hazel― Built by StreetSide Developments and is located in one of Edmonton's newest premier north East communities of Cy Becker. With almost 1,020 square Feet, it comes with front yard landscaping and a single over sized garage, this opportunity is perfect for a young family or young couple. Your main floor is complete with luxury Vinyl Plank flooring throughout the great room and the kitchen. The main entrance/ main floor has a good sized entry way. Highlighted in your new kitchen are upgraded cabinets, quartz counter tops and a tile back splash. The upper level has 2 bedrooms and 2 full bathrooms. \*\*\*Home is under construction and the photos are of the show home colors and finishing's may vary, this home is slated to be completed by early of 2026 \*\*\*