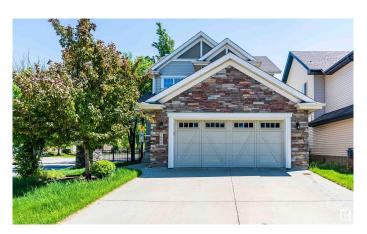

### \$598.000

4 Bedroom, 2.50 Bathroom, 2,196 sqft Single Family on 0.00 Acres

Ambleside, Edmonton, AB

Experience sun-drenched luxury in this 2,196 sqft two-story corner home in prestigious Ambleside at Windermere, featuring 9' ceilings, an open-concept living room with fireplace showcasing breathtaking parkland views, a gourmet kitchen with half-circle granite countertops and oversized island, 3 spacious bedrooms including a primary suite with walk-in closet and ensuite, a partially finished basement with extra bedroom and rec space, plus walkability to trails, Dr. Margaret-Ann Armour School, Cineplex Odeon, and easy access to the Henday and airport - the perfect blend of elegance, functionality, and family-friendly living!

#### **Essential Information**

MLS® # E4444252 Price \$598,000

Bedrooms 4

Bathrooms 2.50

Full Baths 2

Half Baths 1

Square Footage 2,196

Acres 0.00

### **Exterior**

Exterior Wood, Stone, Vinyl

Exterior Features Public Transportation, Schools, Shopping Nearby, See Remarks

Roof Asphalt Shingles

Construction Wood, Stone, Vinyl Foundation Concrete Perimeter