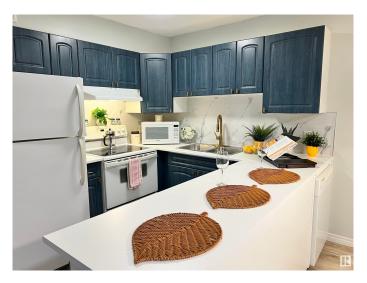

## \$139,900

2 Bedroom, 1.00 Bathroom, 682 sqft Condo / Townhouse on 0.00 Acres

Montrose (Edmonton), Edmonton, AB

Looking for your perfect home? This beautiful 2-bedroom, 1-bath condo offers modern living with convenience and comfort. Fully equipped kitchen with peninsula, modern light fixtures, white appliances and vinyl plank flooring throughout. Updated bathroom with contemporary finishes. This condo offers the ideal blend of style and practicality. Don't miss out on this fantastic opportunity to live in a vibrant and well-connected neighborhood. Soon to be home to an exciting redevelopment project. Making it an incredible investment opportunity for future growth. Whether you're looking for a place to call home or an investment property in a growing neighborhood, this is the perfect spot!

# Interior

Appliances Dishwasher-Built-In, Oven-Microwave, Refrigerator, Stove-Electric,

Window Coverings

Heating Forced Air-1, Natural Gas