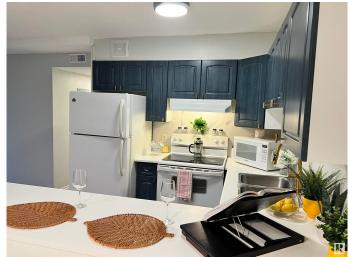

## \$139,900

2 Bedroom, 1.00 Bathroom, 682 sqft Condo / Townhouse on 0.00 Acres

Montrose (Edmonton), Edmonton, AB

Looking for your perfect home? This beautiful 2-bedroom, 1-bath condo offers modern living with convenience and comfort. Fully equipped kitchen with peninsula, modern light fixtures, white appliances and vinyl plank flooring throughout. Updated bathroom with contemporary finishes. This condo offers the ideal blend of style and practicality. Don't miss out on this fantastic opportunity to live in a vibrant and well-connected neighborhood. Soon to be home to an exciting redevelopment project. Making it an incredible investment opportunity for future growth. Whether you're looking for a place to call home or an investment property in a growing neighborhood, this is the perfect spot!

# Interior

Appliances Dishwasher-Built-In, Oven-Microwave, Refrigerator, Stove-Electric,

Window Coverings

Heating Forced Air-1, Natural Gas