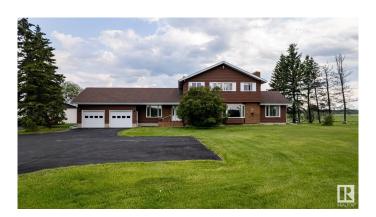

## \$899,000

5 Bedroom, 2.50 Bathroom, 2,673 sqft Rural on 3.16 Acres

Twin Island Air Park, Rural Strathcona County, AB

A RARE FIND! A SUPERB ACREAGE IN A UNIQUE SUB-DIVISION JUST 15 MINUTES FROM SHERWOOD PARK IN TWIN ISLAND AIR PARK! This family home on 3.16 acres has something for every member of the family: LAND YOUR PLANE AND TAXI TO THE HOUSE & HANGER; canoe/kayak the lake; hiking areas around the lake to enjoy nature; 3 golf putting greens; outdoor swimming pool; hot tub; firepit; children's jungle gym; pool table; hair salon. A well maintained upgraded 2673 sq ft family home with 5 bedrooms; 2.5 baths; 3 fireplaces. There have been numerous upgrades. There is a hanger for the plane or a place to store all your toys. This home is a must see.

## **Amenities**

Features Deck, Fire Pit, Hot Tub, Pool-Outdoor, R.V. Storage, Sunroom, Vinyl

Windows

Parking Spaces 6