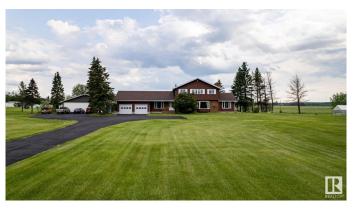

## \$899,000

5 Bedroom, 2.50 Bathroom, 2,673 sqft Rural on 3.16 Acres

Twin Island Air Park, Rural Strathcona County, AB

A RARE FIND! A SUPERB ACREAGE IN A UNIQUE SUB-DIVISION JUST 15 MINUTES FROM SHERWOOD PARK IN TWIN ISLAND AIR PARK! This family home on 3.16 acres has something for every member of the family: LAND YOUR PLANE AND TAXI TO THE HOUSE & HANGER; canoe/kayak the lake; hiking areas around the lake to enjoy nature; 3 golf putting greens; outdoor swimming pool; hot tub; firepit; children's jungle gym; pool table; hair salon. A well maintained upgraded 2673 sq ft family home with 5 bedrooms; 2.5 baths; 3 fireplaces. There have been numerous upgrades. There is a hanger for the plane or a place to store all your toys. This home is a must see.

## **Amenities**

Features Deck, Fire Pit, Hot Tub, Pool-Outdoor, R.V. Storage, Sunroom, Vinyl

Windows

Parking Spaces 6