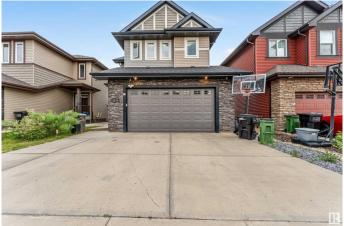

# \$699,000 - 1238 Watt Drive, Edmonton

MLS® #E4444887

#### \$699,000

6 Bedroom, 5.00 Bathroom, 2,253 sqft Single Family on 0.00 Acres

Walker, Edmonton, AB

Welcome to this exceptional former show home in the desirable Walker community! This stunning single-family detached home features a fully finished basement and numerous upgrades throughout. Enjoy the comfort of air conditioning and an in-built music system that extends throughout the house. The heated garage is perfect for those cold Edmonton winters. The main floor boasts a king-size bedroom with a full bathroom, offering convenience and luxury. The upper floor features three spacious bedrooms, 2.5 bathrooms, and a huge bonus room perfect for family entertainment. The extended driveway provides ample parking space for guests. The spice kitchen is ideal for culinary enthusiasts. Don't miss the opportunity to own this beautiful home!

# **Community Information**

| Address     | 1238 Watt Drive |
|-------------|-----------------|
| Area        | Edmonton        |
| Subdivision | Walker          |
| City        | Edmonton        |
| County      | ALBERTA         |
| Province    | AB              |
| Postal Code | T6X 2H2         |