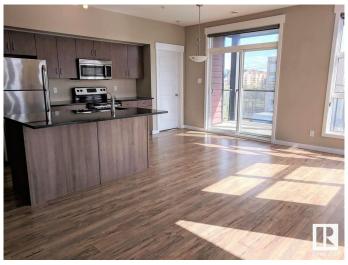

## \$264,999

2 Bedroom, 2.00 Bathroom, 1,117 sqft Condo / Townhouse on 0.00 Acres

Queen Mary Park, Edmonton, AB

With over 1100 sq ft of living space, this 2 bedroom 2 bath corner unit features an open layout, windows throughout and two balconies with no shortage of natural light coming in. The impressive oversize master bedroom features large windows, double closet and a 3 piece ensuite. The secondary bedroom has a walk-in closet with direct access to the bathroom. This unit comes complete with air conditioning, in-suite laundry, stainless steel appliances, quartz countertops, gas hook up for BBQ and 1 titled underground parking stall. Location is everything, walking distance to Brewery District, Grant Mac, Oliver Square and More!

### Interior

Interior Features ensuite bathroom

Appliances Air Conditioning-Central, Dishwasher-Built-In, Dryer, Garage Opener,

Washer, Window Coverings

Heating Heat Pump, Natural Gas