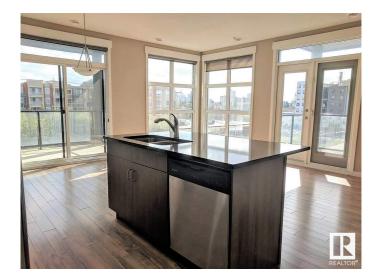

## \$264,999

2 Bedroom, 2.00 Bathroom, 1,117 sqft Condo / Townhouse on 0.00 Acres

Queen Mary Park, Edmonton, AB

With over 1100 sq ft of living space, this 2 bedroom 2 bath corner unit features an open layout, windows throughout and two balconies with no shortage of natural light coming in. The impressive oversize master bedroom features large windows, double closet and a 3 piece ensuite. The secondary bedroom has a walk-in closet with direct access to the bathroom. This unit comes complete with air conditioning, in-suite laundry, stainless steel appliances, quartz countertops, gas hook up for BBQ and 1 titled underground parking stall. Location is everything, walking distance to Brewery District, Grant Mac, Oliver Square and More!

### Interior

Interior Features ensuite bathroom

Appliances Air Conditioning-Central, Dishwasher-Built-In, Dryer, Garage Opener,

Washer, Window Coverings

Heating Heat Pump, Natural Gas