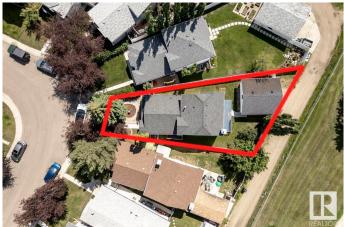

#### \$499,900

4 Bedroom, 3.00 Bathroom, 1,551 sqft Single Family on 0.00 Acres

Satoo, Edmonton, AB

Finally, space to grow into â€" not out of. This updated 5-level split offers over 2,000 sq ft of finished living space designed for real life: 4 bedrooms, 3 full baths, a bright living room with big bay windows, and a dining room ready for holiday dinners. The kitchen is crisp and fresh with subway tile and stainless finishes. Head downstairs to a huge family room with fireplace and walkout to a South West facing backyard you'll actually use: fruit trees, fresh fencing, greenspace, epic sun tanning and no neighbours behind. There's a private lower level with a guest room, new bathroom, bonus living space, and storage you'II actually love. Newer furnace, AC, and an oversized double garage check the last boxes. Tucked on a quiet street in Satoo, steps from parks and trails â€" this is the one that makes moving feel easy.