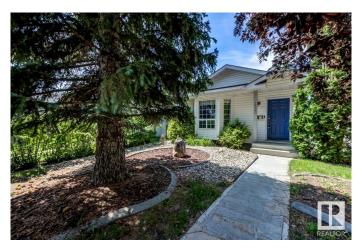

#### \$499,900

4 Bedroom, 3.00 Bathroom, 1,551 sqft Single Family on 0.00 Acres

Satoo, Edmonton, AB

Finally, space to grow into â€" not out of. This updated 5-level split offers over 2,000 sq ft of finished living space designed for real life: 4 bedrooms, 3 full baths, a bright living room with big bay windows, and a dining room ready for holiday dinners. The kitchen is crisp and fresh with subway tile and stainless finishes. Head downstairs to a huge family room with fireplace and walkout to a South West facing backyard you'll actually use: fruit trees, fresh fencing, greenspace, epic sun tanning and no neighbours behind. There's a private lower level with a guest room, new bathroom, bonus living space, and storage you'II actually love. Newer furnace, AC, and an oversized double garage check the last boxes. Tucked on a quiet street in Satoo, steps from parks and trails â€" this is the one that makes moving feel easy.