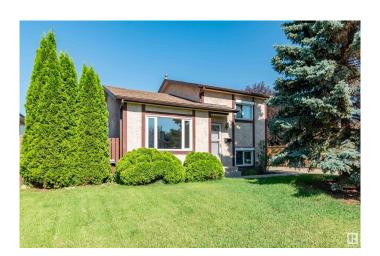

## \$350,000

2 Bedroom, 1.00 Bathroom, 824 sqft Single Family on 0.00 Acres

Kirkness, Edmonton, AB

Welcome to this charming single-family home featuring a mix of hardwood and carpet flooring, filled with great natural light throughout. Enjoy a spacious family room with a cozy fireplaceâ€"perfect for relaxing or entertaining. This 2-bedroom, 1-bathroom home includes a newer washer and dryer for added convenience. Step outside to a beautifully landscaped large yard complete with a hot tub, fire pit, and storage shed. Roof is only 3 years old. Located close to parks and trails, this home offers the perfect blend of comfort, style, and outdoor living!

Type Single Family

Sub-Type Detached Single Family

Style 4 Level Split

Status Active

### **Exterior**

Exterior Wood, Stucco

Exterior Features Fenced, Landscaped, Park/Reserve, Picnic Area, Playground Nearby,

Public Transportation, Shopping Nearby

Roof Asphalt Shingles

Construction Wood, Stucco