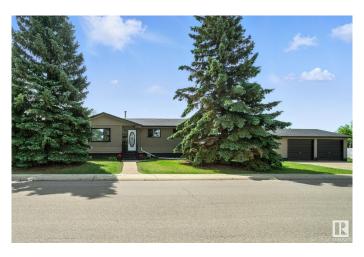

#### \$332,000

3 Bedroom, 1.00 Bathroom, 1,076 sqft Single Family on 0.00 Acres

Evansdale, Edmonton, AB

Exceptionally well-cared for Bungalow in a great family neighbourhood! Here is your chance to raise your family, and add your personal touch on a house that is set up to grow with you! Three bedrooms, and a full bathroom on the main floor, with lots of closets for storage galore! The kitchen is well designed and laid out so that you can make memories cooking for your family! The large living room has ample room for big, comfy furniture to watch all the sports, movie nights, or entertaining friends! Freshly painted to show off all the natural light! Windows upgraded to vinyl in 2012. Laminate throughout the home means no carpets here, and easy clean up for pets and kids alike! Shingles were replaced in 2019, so this home is move-in ready! Basement is waiting for your own personal touch, with plumbing for a bathroom, and ample space for two bedrooms, and a living space or more! The double, over-sized, detached garage is perfect for vehicles and a work space! Large yard has ample parking for RVs too!