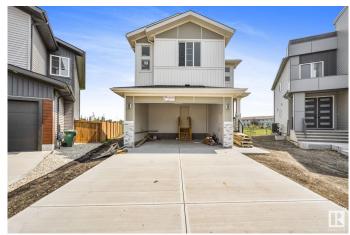

# \$629,900 - 150 Creekside Lane Lane, Leduc

MLS® #E4446002

### \$629,900

1 Bedroom, 3.00 Bathroom, 2,067 sqft Single Family on 0.00 Acres

Creekside (Leduc), Leduc, AB

This upgraded home offers over 2,000 sq ft of well-designed living space with quality finishes throughout. The main floor features a modern kitchen, a convenient spice kitchen, a bedroom, and a full bathroom. Upstairs includes a spacious primary suite with 5-piece ensuite, two additional bedrooms, and a bonus room. Interior highlights include glass railings and no carpet on the main and upper floors (carpet only on stairs). A separate side entrance to the basement provides potential for future development. Located in a quiet cul-de-sac with easy access to Highway 2, Edmonton International Airport, and nearby shopping and amenities.