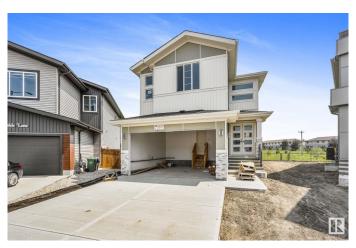

# \$629,900 - 150 Creekside Lane Lane, Leduc

MLS® #E4446002

### \$629,900

1 Bedroom, 3.00 Bathroom, 2,067 sqft Single Family on 0.00 Acres

Creekside (Leduc), Leduc, AB

This upgraded home offers over 2,000 sq ft of well-designed living space with quality finishes throughout. The main floor features a modern kitchen, a convenient spice kitchen, a bedroom, and a full bathroom. Upstairs includes a spacious primary suite with 5-piece ensuite, two additional bedrooms, and a bonus room. Interior highlights include glass railings and no carpet on the main and upper floors (carpet only on stairs). A separate side entrance to the basement provides potential for future development. Located in a quiet cul-de-sac with easy access to Highway 2, Edmonton International Airport, and nearby shopping and amenities.