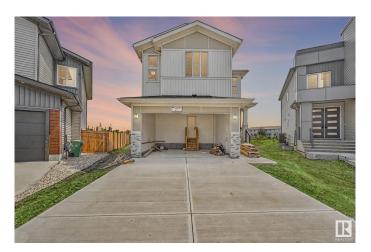

# \$629,900 - 150 Creekside Lane Lane, Leduc

MLS® #E4446002

### \$629,900

1 Bedroom, 3.00 Bathroom, 2,067 sqft Single Family on 0.00 Acres

Creekside (Leduc), Leduc, AB

This upgraded home offers over 2,000 sq ft of well-designed living space with quality finishes throughout. The main floor features a modern kitchen, a convenient spice kitchen, a bedroom, and a full bathroom. Upstairs includes a spacious primary suite with 5-piece ensuite, two additional bedrooms, and a bonus room. Interior highlights include glass railings and no carpet on the main and upper floors (carpet only on stairs). A separate side entrance to the basement provides potential for future development. Located in a quiet cul-de-sac with easy access to Highway 2, Edmonton International Airport, and nearby shopping and amenities.