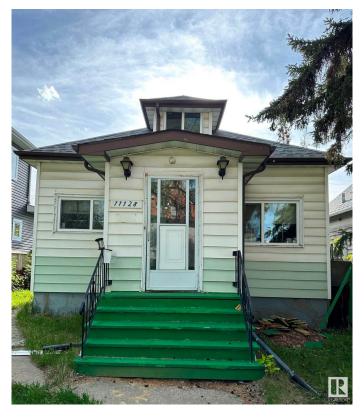

# \$233,000 - 11128 95a Street, Edmonton

MLS® #E4446592

# \$233,000

3 Bedroom, 2.00 Bathroom, 899 sqft Single Family on 0.00 Acres

Alberta Avenue, Edmonton, AB

This home is conveniently located in north central Edmonton with easy access to The Royal Alex Hospital, NAIT, Kingsway, Stadium, Little Italy, Central Edmonton, & across the Street From Edmonton Norwood School. The rear section of home does not have permits. The right visionary will see the Potential of Renovating this home Everything is there: Utilities, Basement, Main Floor, 1/2 storey, No Garage so you can Build something amazing. Act early SELLER may increase asking price quickly.

Built in 1915

#### **Essential Information**

MLS® # E4446592 Price \$233,000

Bedrooms 3
Bathrooms 2.00
Full Baths 2

Full Baths 2

Square Footage 899 Acres 0.00

Year Built 1915

Type Single Family

Sub-Type Detached Single Family

Style Bungalow

Status Active

# **Community Information**

Address 11128 95a Street

Area Edmonton

Subdivision Alberta Avenue

City Edmonton
County ALBERTA

Province AB

Postal Code T5G 1N7

#### **Exterior**

Exterior Wood, Vinyl

Exterior Features Schools

Roof Asphalt Shingles

Construction Wood, Vinyl

Foundation Concrete Perimeter