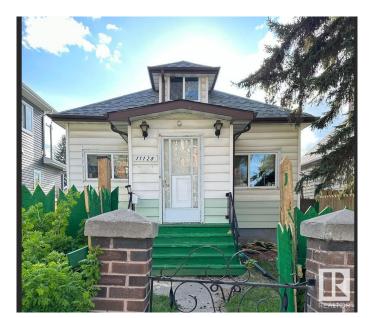

# \$233,000 - 11128 95a Street, Edmonton

MLS® #E4446592

# \$233,000

3 Bedroom, 2.00 Bathroom, 899 sqft Single Family on 0.00 Acres

Alberta Avenue, Edmonton, AB

This home is conveniently located in north central Edmonton with easy access to The Royal Alex Hospital, NAIT, Kingsway, Stadium, Little Italy, Central Edmonton, & across the Street From Edmonton Norwood School. The rear section of home does not have permits. The right visionary will see the Potential of Renovating this home Everything is there: Utilities, Basement, Main Floor, 1/2 storey, No Garage so you can Build something amazing. Act early SELLER may increase asking price quickly.

Built in 1915

#### **Essential Information**

MLS® # E4446592 Price \$233,000

Bedrooms 3
Bathrooms 2.00
Full Baths 2

Full Baths 2

Square Footage 899 Acres 0.00

Year Built 1915

Type Single Family

Sub-Type Detached Single Family

Style Bungalow

Status Active

# **Community Information**

Address 11128 95a Street

Area Edmonton

Subdivision Alberta Avenue

City Edmonton
County ALBERTA

Province AB

Postal Code T5G 1N7

#### **Exterior**

Exterior Wood, Vinyl

Exterior Features Schools

Roof Asphalt Shingles

Construction Wood, Vinyl

Foundation Concrete Perimeter