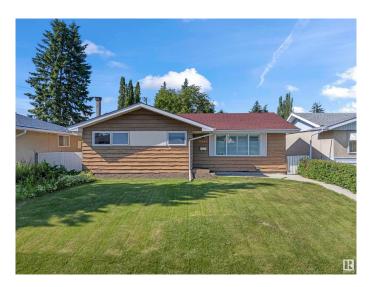

# \$569,000

5 Bedroom, 2.50 Bathroom, 1,250 sqft Single Family on 0.00 Acres

Malmo Plains, Edmonton, AB

Bungalow in Malmo Plains. This 1,250 sq ft bungalow offers a great layout and recent upgrades throughout. The main floor features 3 bedrooms and 1.5 bathrooms, with a spacious living area and bright kitchen. The basement includes 2 bedrooms, a full bathroom, and a kitchen setup, perfect for extended family or rental potential. A SEPARATE ENTRANCE adds flexibility and privacy. Major updates in the last 10 years include roofing, flooring, furnace, and windows. Located in a quiet, family-friendly neighbourhood, this home is close to all amenities, including schools, LRT, shopping, and parks.

## **Exterior**

Exterior Wood, Vinyl

Exterior Features Back Lane, Landscaped, Playground Nearby, Public Transportation,

Schools, Shopping Nearby

Roof Asphalt Shingles

Construction Wood, Vinyl

Foundation Concrete Perimeter