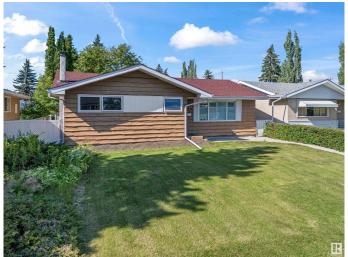

# \$569,000

5 Bedroom, 2.50 Bathroom, 1,250 sqft Single Family on 0.00 Acres

Malmo Plains, Edmonton, AB

Bungalow in Malmo Plains. This 1,250 sq ft bungalow offers a great layout and recent upgrades throughout. The main floor features 3 bedrooms and 1.5 bathrooms, with a spacious living area and bright kitchen. The basement includes 2 bedrooms, a full bathroom, and a kitchen setup, perfect for extended family or rental potential. A SEPARATE ENTRANCE adds flexibility and privacy. Major updates in the last 10 years include roofing, flooring, furnace, and windows. Located in a quiet, family-friendly neighbourhood, this home is close to all amenities, including schools, LRT, shopping, and parks.

## **Exterior**

Exterior Wood, Vinyl

Exterior Features Back Lane, Landscaped, Playground Nearby, Public Transportation,

Schools, Shopping Nearby

Roof Asphalt Shingles

Construction Wood, Vinyl

Foundation Concrete Perimeter