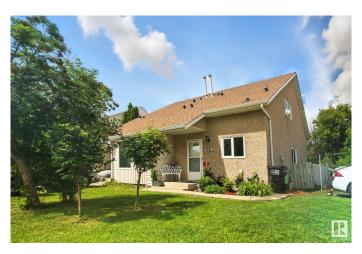

# \$274,000 - 9541 A 180 A Street, Edmonton

MLS® #E4447398

### \$274,000

3 Bedroom, 1.50 Bathroom, 1,110 sqft Condo / Townhouse on 0.00 Acres

La Perle, Edmonton, AB

Be prepared to be impressed. Half duplex 3 brdrm condo 1060 sq ft. Two parking stalls adjacent to unit. Many recent upgrades: painted throughout(July 2025), new high efficiency furnace(June 2025), new front screen door, hardwood on upper level(two yrs old), all new light fixtures, newer stainless stell appliances, glass tile backsplash. Kitchen has been completely remodelled. Private enclosed and fenced rear yard, great for young kids or pets. Pets allowed with board approval. Close to bus, schools, shopping, parks. The flowers in pots and the benches do not stay. A must to show!