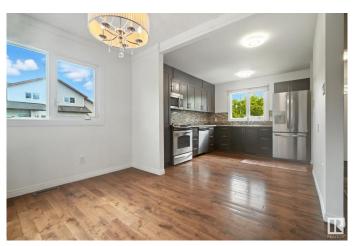

### \$274,000

3 Bedroom, 1.50 Bathroom, 1,110 sqft Condo / Townhouse on 0.00 Acres

La Perle, Edmonton, AB

Be prepared to be impressed. Half duplex 3 brdrm condo 1060 sq ft. Two parking stalls adjacent to unit. Many recent upgrades: painted throughout(July 2025), new high efficiency furnace(June 2025), new front screen door, hardwood on upper level(two yrs old), all new light fixtures, newer stainless stell appliances, glass tile backsplash. Kitchen has been completely remodelled. Private enclosed and fenced rear yard, great for young kids or pets. Pets allowed with board approval. Close to bus, schools, shopping, parks. The flowers in pots and the benches do not stay. A must to show!

#### Interior

Appliances Dishwasher-Built-In, Dryer, Refrigerator, Stove-Electric, Washer,

Window Coverings

Heating Forced Air-1, Natural Gas

Stories 4

Has Basement Yes

Basement Full, Unfinished