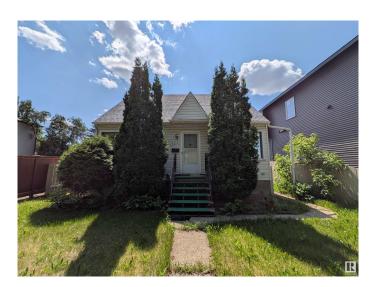

### \$399,900

4 Bedroom, 2.00 Bathroom, 1,096 sqft Single Family on 0.00 Acres

King Edward Park, Edmonton, AB

Charming 1.5-storey character home with a 1-bedroom basement illegal suite on a 44' x 130' lot in desirable King Edward Park! Nestled on a tree-lined street, this property offers boundless potential for first-time buyers, students, or investors. Featuring 4 bedrooms, 2 full bathrooms, and 2 kitchens, it's just minutes from Whyte Ave, Mill Creek Ravine, Bonnie Doon Mall, LRT, Campus Saint-Jean, U of A, and vibrant local shops and cafA©s. Redevelop into a side-by-side duplex or hold and rent while planning your next move. Though sold as is for lot value, the home is livable and includes a newer furnace and hot water tank (approx. 2012). The south-facing backyard is ideal for relaxing or entertaining, and a double detached garage adds convenience. A rare opportunity in a growing community with endless upside!

Built in 1950

### **Exterior**

Exterior Wood, Stucco

Exterior Features Back Lane, Landscaped, Public Transportation, Schools, Shopping

Nearby

Lot Description 44' x 130'

Roof Asphalt Shingles
Construction Wood, Stucco

Foundation Concrete Perimeter