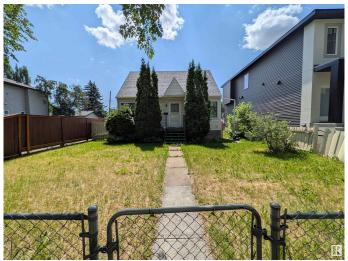

### \$399,900

4 Bedroom, 2.00 Bathroom, 1,096 sqft Single Family on 0.00 Acres

King Edward Park, Edmonton, AB

Charming 1.5-storey character home with a 1-bedroom basement illegal suite on a 44' x 130' lot in desirable King Edward Park! Nestled on a tree-lined street, this property offers boundless potential for first-time buyers, students, or investors. Featuring 4 bedrooms, 2 full bathrooms, and 2 kitchens, it's just minutes from Whyte Ave, Mill Creek Ravine, Bonnie Doon Mall, LRT, Campus Saint-Jean, U of A, and vibrant local shops and cafA©s. Redevelop into a side-by-side duplex or hold and rent while planning your next move. Though sold as is for lot value, the home is livable and includes a newer furnace and hot water tank (approx. 2012). The south-facing backyard is ideal for relaxing or entertaining, and a double detached garage adds convenience. A rare opportunity in a growing community with endless upside!

### **Exterior**

Exterior Wood, Stucco

Exterior Features Back Lane, Landscaped, Public Transportation, Schools, Shopping

Nearby

Lot Description 44' x 130'

Roof Asphalt Shingles
Construction Wood, Stucco

Foundation Concrete Perimeter